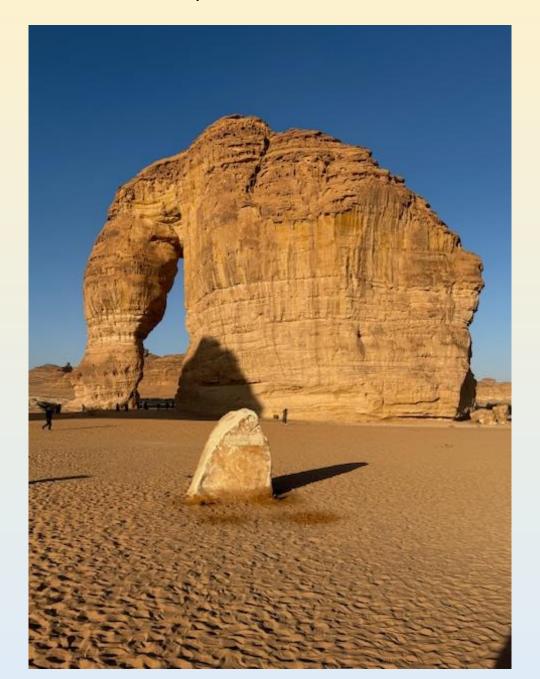

# Images of Yanbu 2025

March 1<sup>st</sup>, 2025

Charmian Bourne

#### Mirrored building north of Al-Ula







Elephant Rock, Al-Ula



# Nabotean tomb, Al-Ula



### Ancient rock carving



Jeep safari ride through Reserve



3,000 year old rock carvings



#### Yanbu Al Sinayia Post Office (ID = 63200)



#### Posted from Yanbu Al Sinayia Post Office (ID = 63200)



Parcel From: SAUDI ARABIA / YANBU

Tracking Number: RR093481510SA

Estimated Delivery Date: Monday, 10 March, 2025

Destination **UNITED KINGDOM**, LONDON

26/02/2025 10:30

Your shipment has arrived Central post office - JEDDAH

Central post office - JEDDAH

26/02/2025 06:12

Your shipment is on its way to Central post office - JEDDAH

25/02/2025 15:44

 Your shipment has arrived Central post office - AL MADINAH AL MUNAWWARAH

Central post office - AL MADINAH AL MUNAWWARAH

25/02/2025 15:37

 Your shipment is on its way to Central post office - AL MADINAH