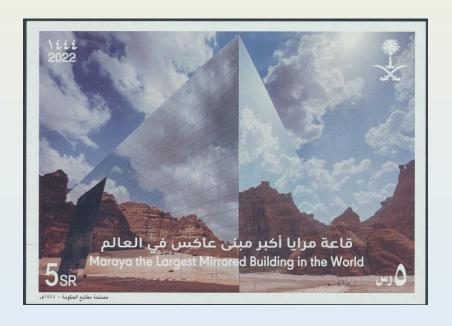

# Images of Yanbu 2025

March 1<sup>st</sup>, 2025

Charmian Bourne

#### Mirrored building north of Al-Ula







Elephant Rock, Al-Ula



# Nabotean tomb, Al-Ula



### Ancient rock carving



Jeep safari ride through Reserve



3,000 year old rock carvings



#### Yanbu Al Sinayia Post Office (ID = 63200)



#### Posted from Yanbu Al Sinayia Post Office (ID = 63200)



Parcel From: SAUDI ARABIA / YANBU

Tracking Number: RR093481510SA

Estimated Delivery Date: Monday, 10 March, 2025

Destination **UNITED KINGDOM**, LONDON

26/02/2025 10:30

Your shipment has arrived Central post office - JEDDAH

Central post office - JEDDAH

26/02/2025 06:12

Your shipment is on its way to Central post office - JEDDAH

25/02/2025 15:44

 Your shipment has arrived Central post office - AL MADINAH AL MUNAWWARAH

Central post office - AL MADINAH AL MUNAWWARAH

25/02/2025 15:37

 Your shipment is on its way to Central