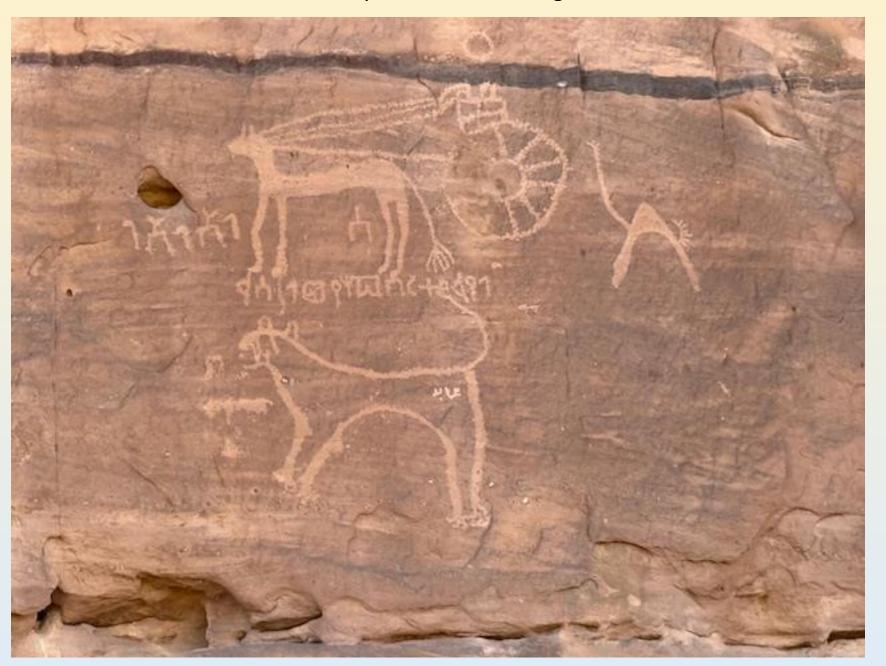

### Ancient rock carving

Jeep safari ride through Reserve

3,000 year old rock carvings