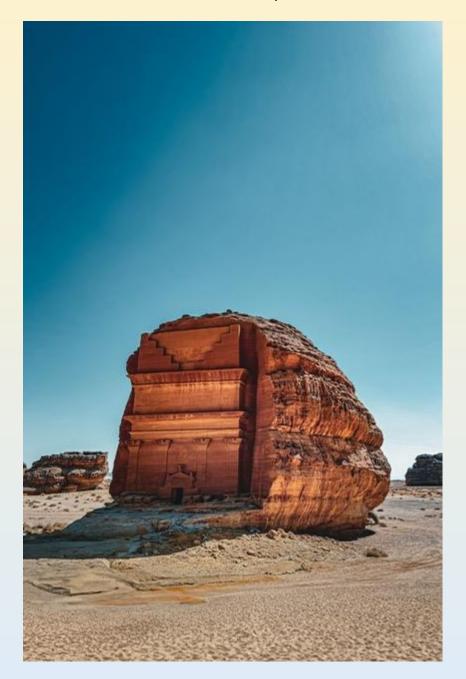

# Images of Yanbu 2025

March 1<sup>st</sup>, 2025

Charmian Bourne

#### Mirrored building north of Al-Ula







Elephant Rock, Al-Ula



# Nabotean tomb, Al-Ula



### Ancient rock carving



Jeep safari ride through Reserve



3,000 year old rock carvings



#### Yanbu Al Sinayia Post Office (ID = 63200)



#### Posted from Yanbu Al Sinayia Post Office (ID = 63200)



Parcel From: SAUDI ARABIA / YANBU

Tracking Number: RR093481510SA

Estimated Delivery Date: Monday, 10 March, 2025

Destination **UNITED KINGDOM**, LONDON

26/02/2025 10:30

Your shipment has arrived Central post office - JEDDAH

Central post office - JEDDAH

26/02/2025 06:12

Your shipment is on its way to Central post office - JEDDAH

25/02/2025 15:44

 Your shipment has arrived Central post office - AL MADINAH AL MUNAWWARAH

Central post office - AL MADINAH AL MUNAWWARAH

25/02/2025 15:37

 Your shipment is on its way to Central post office - AL MADINAH AL MUNAWWARAH

25/02/2025 1