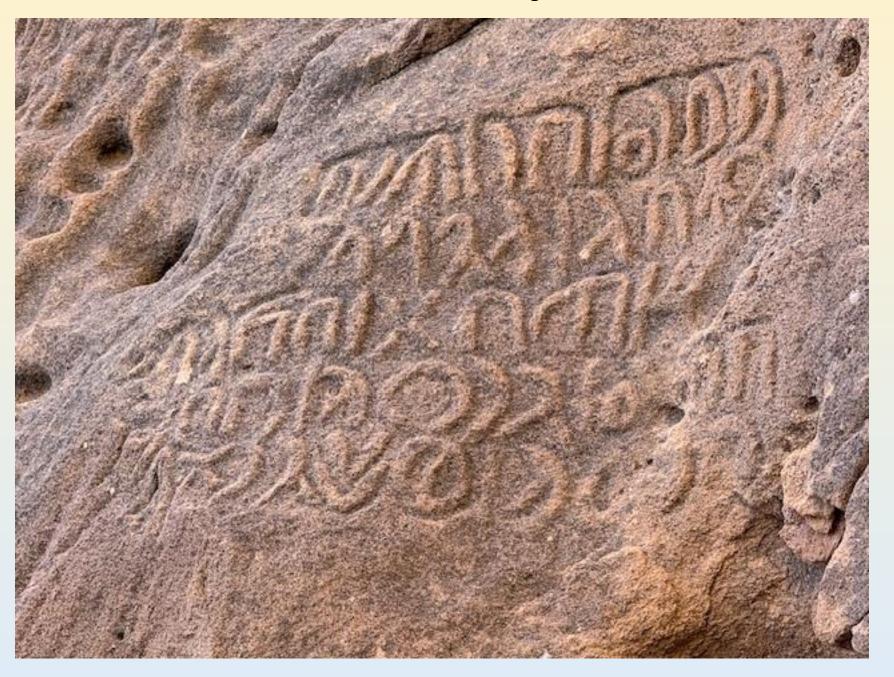

### Ancient rock carving

Jeep safari ride through Reserve

3,000 year old rock carvings