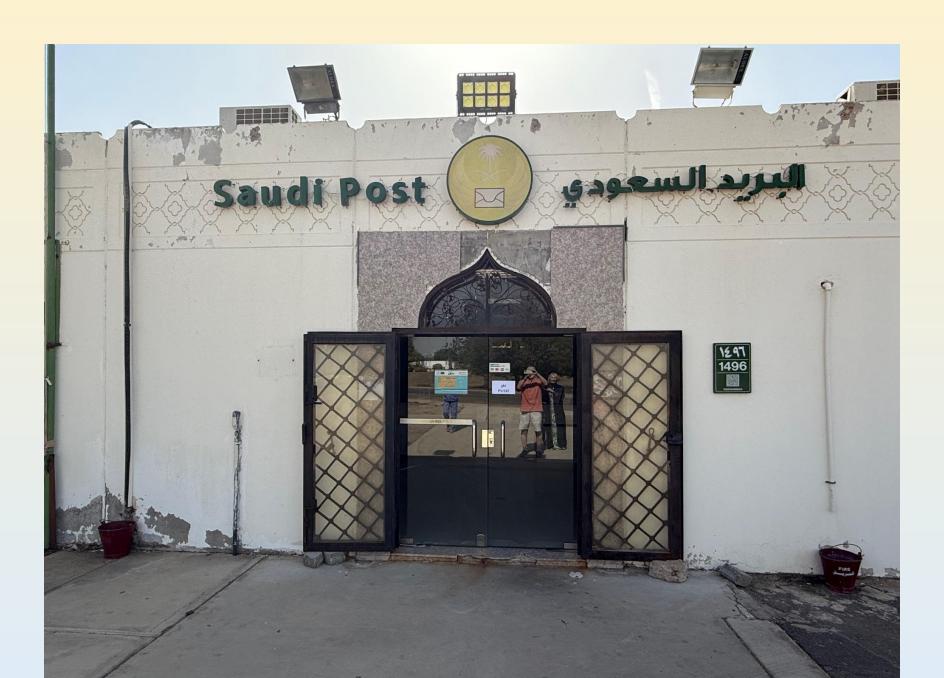

#### Yanbu Al Sinayia Post Office (ID = 63200)

#### Posted from Yanbu Al Sinayia Post Office (ID = 63200)

Parcel From: SAUDI ARABIA / YANBU

Tracking Number: RR093481510SA

Estimated Delivery Date: Monday, 10 March, 2025

Destination **UNITED KINGDOM**, LONDON