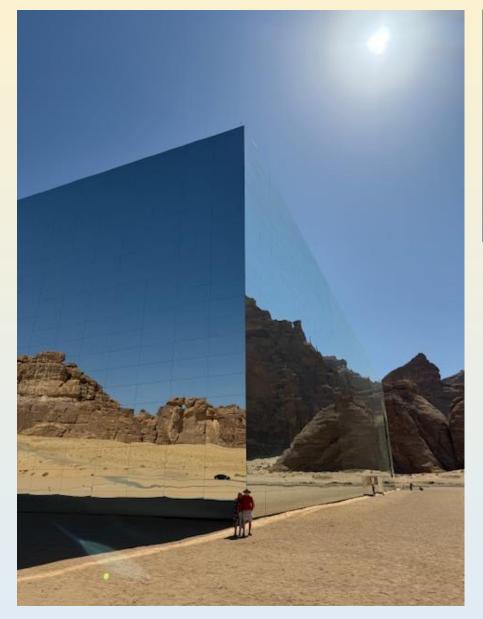

# Images of Yanbu 2025

March 1<sup>st</sup>, 2025

Charmian Bourne

#### Mirrored building north of Al-Ula







Elephant Rock, Al-Ula



# Nabotean tomb, Al-Ula



### Ancient rock carving



Jeep safari ride through Reserve



3,000 year old rock carvings



#### Yanbu Al Sinayia Post Office (ID = 63200)



#### Posted from Yanbu Al Sinayia Post Office (ID = 63200)



Parcel From: SAUDI ARABIA / YANBU

Tracking Number: RR093481510SA

Estimated Delivery Date: Monday, 10 March, 2025

Destination **UNITED KINGDOM**, LONDON

26/02/2025 10:30

Your shipment has arrived Central post office - JEDDAH

Central post office - JEDDAH

26/02/2025 06:12

Your shipment is on its way to Central post office - JEDDAH

25/02/2025 15:44

 Your shipment has arrived Central post office - AL MADINAH AL MUNAWWARAH

Central post office - AL MADINAH AL MUNAWWARAH

25/02/2025 15:37

 Your shipment is on its way to Cent