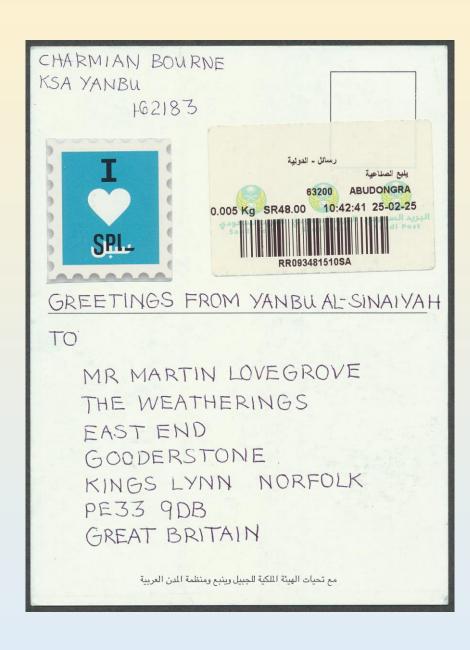

#### Posted from Yanbu Al Sinayia Post Office (ID = 63200)

Parcel From: SAUDI ARABIA / YANBU

Tracking Number: RR093481510SA

Estimated Delivery Date: Monday, 10 March, 2025

Destination **UNITED KINGDOM**, LONDON

26/02/2025 10:30

Your shipment has arrived Central post office - JEDDAH

Central post office - JEDDAH

26/02/2025 06:12

Your shipment is on its way to Central post office - JEDDAH

25/02/2025 15:44

 Your shipment has arrived Central post office - AL MADINAH AL MUNAWWARAH

Central post office - AL MADINAH AL MUNAWWARAH

25/02/2025 15:37

 Your shipment is on its way to Central post office - AL MADINAH AL MUNAWWARAH

25/02/2025 10:54

Yanbu Al Sinayia office - YANBU

25/02/2025 10:42