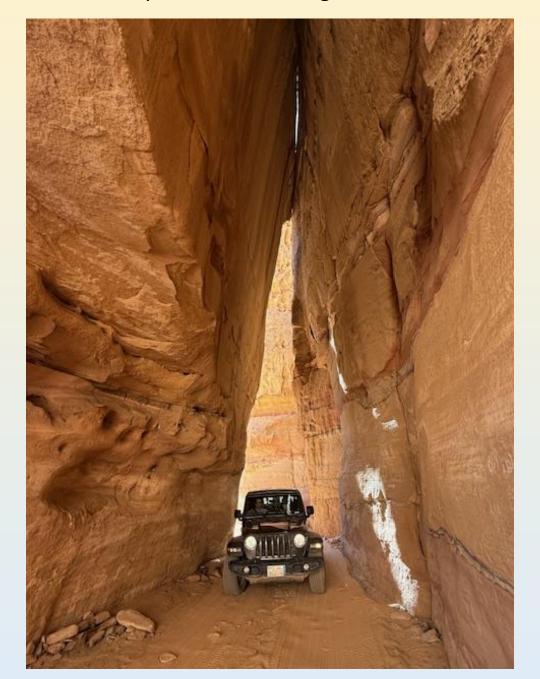

### Ancient rock carving

Jeep safari ride through Reserve

3,000 year old rock carvings