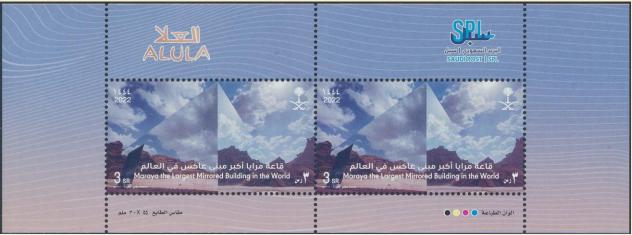

# Images of Yanbu 2025

March 1<sup>st</sup>, 2025

Charmian Bourne

#### Mirrored building north of Al-Ula







Elephant Rock, Al-Ula



# Nabotean tomb, Al-Ula



### Ancient rock carving



Jeep safari ride through Reserve



3,000 year old rock carvings



#### Yanbu Al Sinayia Post Office (ID = 63200)



#### Posted from Yanbu Al Sinayia Post Office (ID = 63200)



Parcel From: SAUDI ARABIA / YANBU

Tracking Number: RR093481510SA

Estimated Delivery Date: Monday, 10 March, 2025

Destination **UNITED KINGDOM**, LONDON

26/02/2025 10:30

Your shipment has arrived Central post office - JEDDAH

Central post office - JEDDAH

26/02/2025 06:12

Your shipment is on its way to Central post office - JEDDAH

25/02/2025 15:44

 Your shipment has arrived Central post office - AL MADINAH AL MUNAWWARAH

Central post office - AL MADINAH AL MUNAWWARAH

25/02/2025 15:37

 Your shipment is on its way to Centra