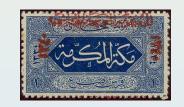

# Hejaz Survey of Egypt 1 piastre Proofs and prints

A further 58 perforated proof sheets inscribed لوحه (sheet) and additionally numbered were produced.

The Issued Stamps

24 October 1916. Control T-16, no plate number.