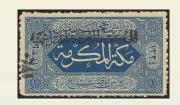

# Hejaz Survey of Egypt 1 piastre Proofs and prints

A further 58 perforated proof sheets inscribed لوحه (sheet) and additionally numbered were produced.

The Issued Stamps

24 October 1916. Control T-16, no plate number.