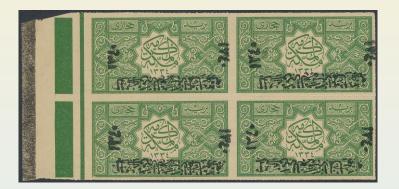

# Hejaz Survey of Egypt 1 piastre Proofs and prints

A further 58 perforated proof sheets inscribed لوحه (sheet) and additionally numbered were produced.

The Issued Stamps

24 October 1916. Control T-16, no plate number.