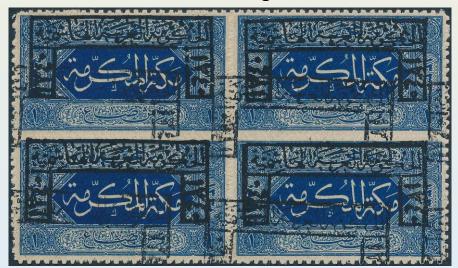

Page from AI Thani collection showing roulette 20 stamps from different printings.

Zigzag roulette 13 plate and control blocks from Al Thani collection

Perforated 10

Position 22

Roulette 20

Position 25

Positions 20,19,15,14