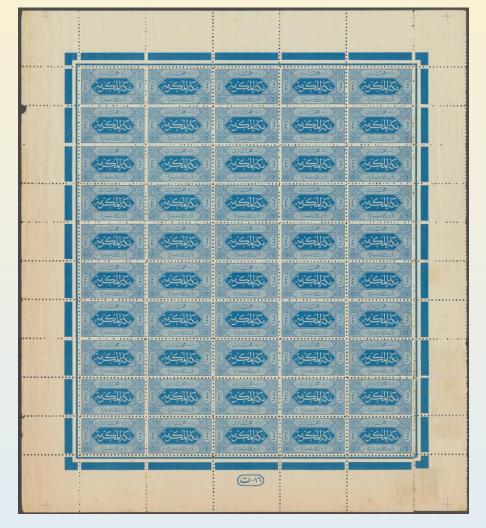

# Hejaz Survey of Egypt 1 piastre Proofs and prints

A further 58 perforated proof sheets inscribed لوحه (sheet) and additionally numbered were produced.

The Issued Stamps

24 October 1916. Control T-16, no plate number.