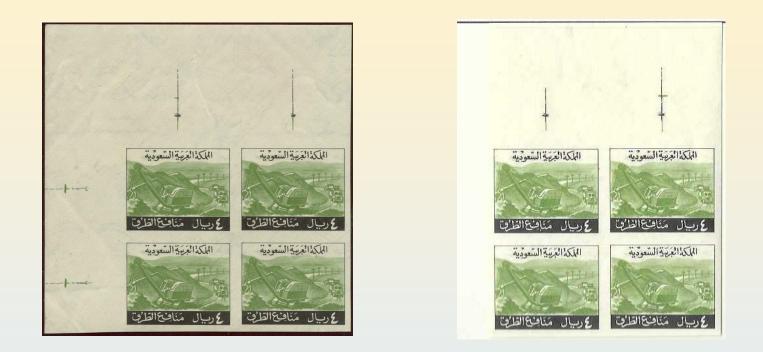

### Other Items to Discuss – Road Tax Imperforate. Proof?

Charmian provided the scan at above right and my copy is at left. They are both top left corner blocks but there are slight differences in the marginal markings. I would suggest that the stamps were printed with at least two panes. It would appear that because Charmian's has a narrow margin at left, it was separated by cutting the central gutter.