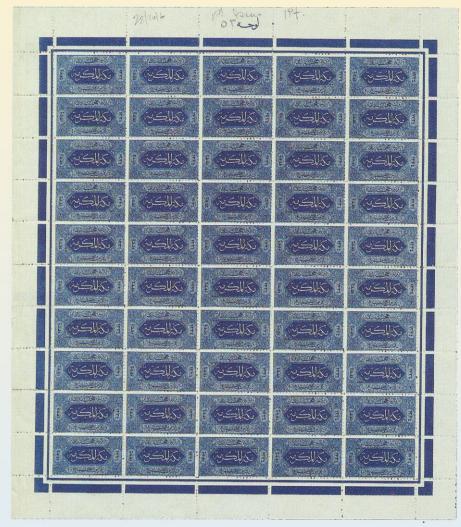

# Hejaz Survey of Egypt 1 piastre Proofs and prints

A further 58 perforated proof sheets inscribed لوحه (sheet) and additionally numbered were produced.

The Issued Stamps

24 October 1916. Control T-16, no plate number.