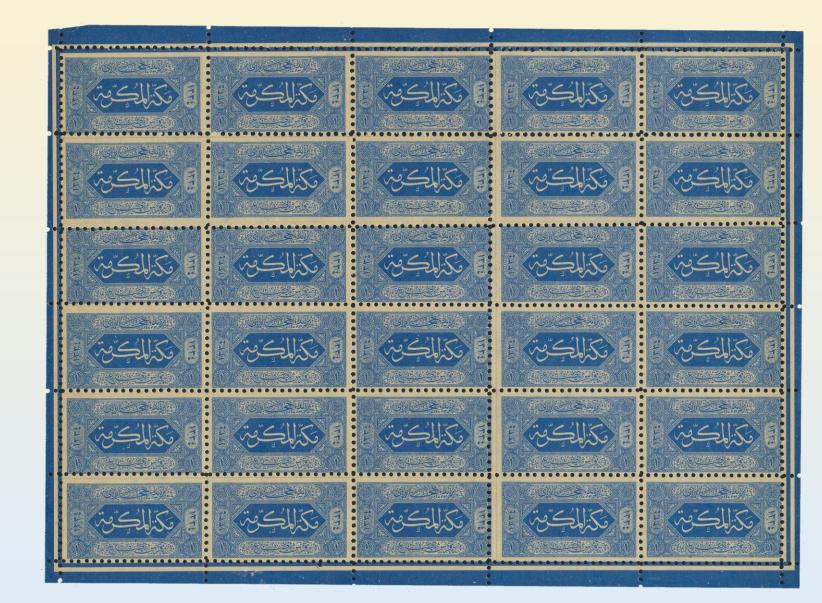

# Hejaz Survey of Egypt 1 piastre Proofs and prints

A further 58 perforated proof sheets inscribed لوحه (sheet) and additionally numbered were produced.

The Issued Stamps

24 October 1916. Control T-16, no plate number.