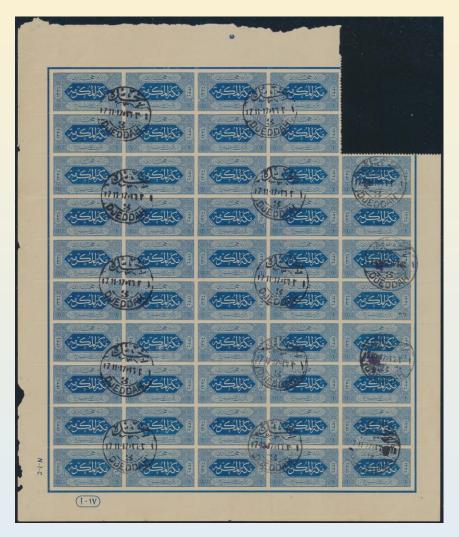

Page from AI Thani collection showing roulette 20 stamps from different printings.

Zigzag roulette 13 plate and control blocks from Al Thani collection

Perforated 10

Position 22

Roulette 20

Position 25

Positions 20,19,15,14