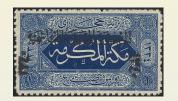

| The issued Roul 2<br>stamp with<br>Insprint "TH 16"<br>Only one printing                   |
|                                                                                                                    | (-1)                                                                                                                                               |                                                                                            |

Page from AI Thani collection showing roulette 20 stamps from different printings.

Zigzag roulette 13 plate and control blocks from Al Thani collection



Perforated 10







Position 22

Roulette 20



Position 25



Positions 20,19,15,14



Position 11

#### Zig-zag Roulette 13

#### Black overprint



Position 16



Position 25



Position ?

Red overprint (shades)



Position ?







Positions ?

Zig-zag Roulette 13

Gold on Black overprint



Separated pair, positions 39,40

Zig-zag Roulette 13



Positions 4,5,9,19



Position 14

#### BEWARE! Laser forgeries exist



# Overprinted stamps – Two-line Jeddah Provisional

Roulette 20



Position 32







Positions 28, 23

# Overprinted stamps – Two-line Jeddah Provisional

Zig-zag Roulette 13



Position 23



Position 10

### **Overprinted stamps**

### Framed Hashemite and Two-line Jeddah Provisional

Zig-zag Roulette 13



Both overprints position 39

# Forged stamps

'Cairo' forgery



Note incorrect marginal rule

A Stamp to Collect?

I hope that this short display has shown the wide range of material available for this stamp.