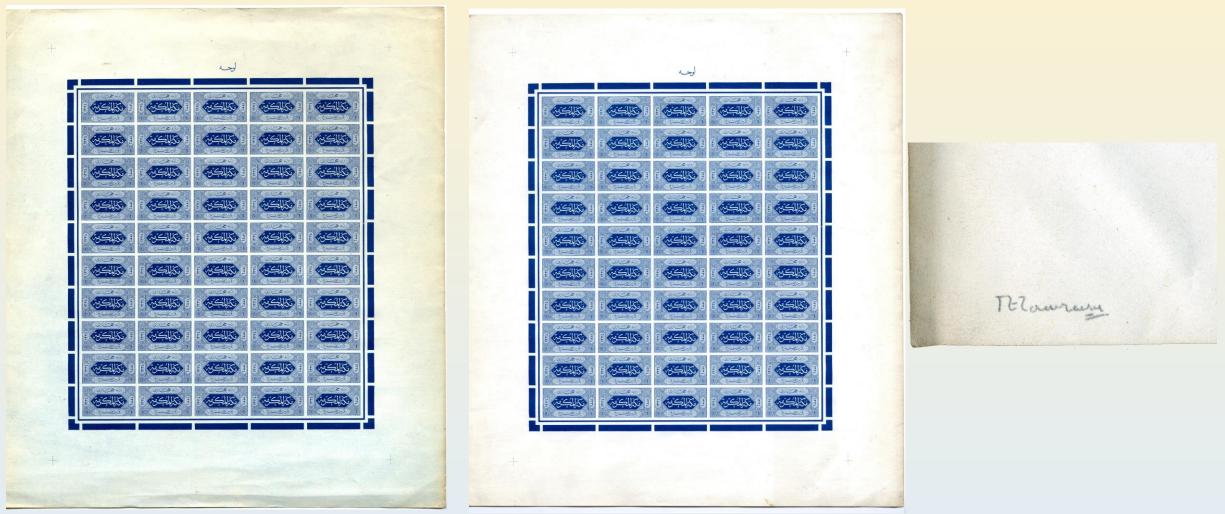

# Hejaz Survey of Egypt 1 piastre Proofs and prints

At least 2 imperforate proof sheets inscribed لوحه (sheet) were produced. The one at right is signed T E Lawrence. The sheet on the left has been described as being printed on blued paper. It is not; the paper has been contaminated slightly by ink.