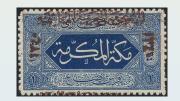

# Hejaz Survey of Egypt 1 piastre Proofs and prints

At least 2 imperforate proof sheets inscribed لوحه (sheet) were produced. The one at right is signed T E Lawrence. The sheet on the left has been described as being printed on blued paper. It is not; the paper has been contaminated slightly by ink.