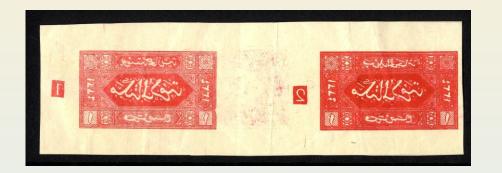

# Hejaz Survey of Egypt 1 piastre Proofs and prints

At least 2 imperforate proof sheets inscribed لوحه (sheet) were produced. The one at right is signed T E Lawrence. The sheet on the left has been described as being printed on blued paper. It is not; the paper has been contaminated slightly by ink.