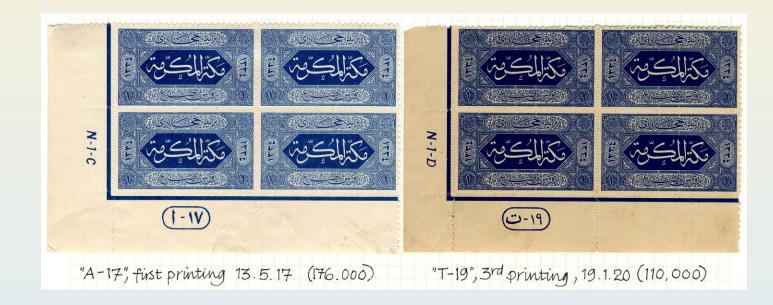

Zigzag roulette 13. Control A-17, plate number N-1-C.

| Two proof sheets of 1<br>each sheet remain<br>a straight line roule<br>preferable to perfora<br>23. December 1916. | the 1 Pia. were printed in milky b<br>ing imperforate, while the lower h<br>the as a trial this mode of separ<br>tions and all the values were iss | lue, the upper half of<br>alf was rouletted with<br>ation was deemed<br>ued rouletted from |
|--------------------------------------------------------------------------------------------------------------------|----------------------------------------------------------------------------------------------------------------------------------------------------|--------------------------------------------------------------------------------------------|
| miky blue,<br>proof:                                                                                               |                                                                                                                                                    | trial rouletting,<br>thick paper.                                                          |
|                                                                                                                    |                                                                                                                                                    |                                                                                            |
| Droof<br>(duscoloured)<br>ex Kung<br>Favouck                                                                       |                                                                                                                                                    | The pair with<br>imprint "T 16",<br>from the third<br>(of the perforated                   |
|                                                                                                                    | ())                                                                                                                                                | of the performed<br>assue.<br>Not issued<br>rouletted with<br>this imprint                 |
|                                                                                                                    | e cento e cento                                                                                                                                    | The issued Roul 2<br>stamp with<br>Insprint "TH 16"<br>Only one printing                   |
|                                                                                                                    | (-1)                                                                                                                                               |                                                                                            |